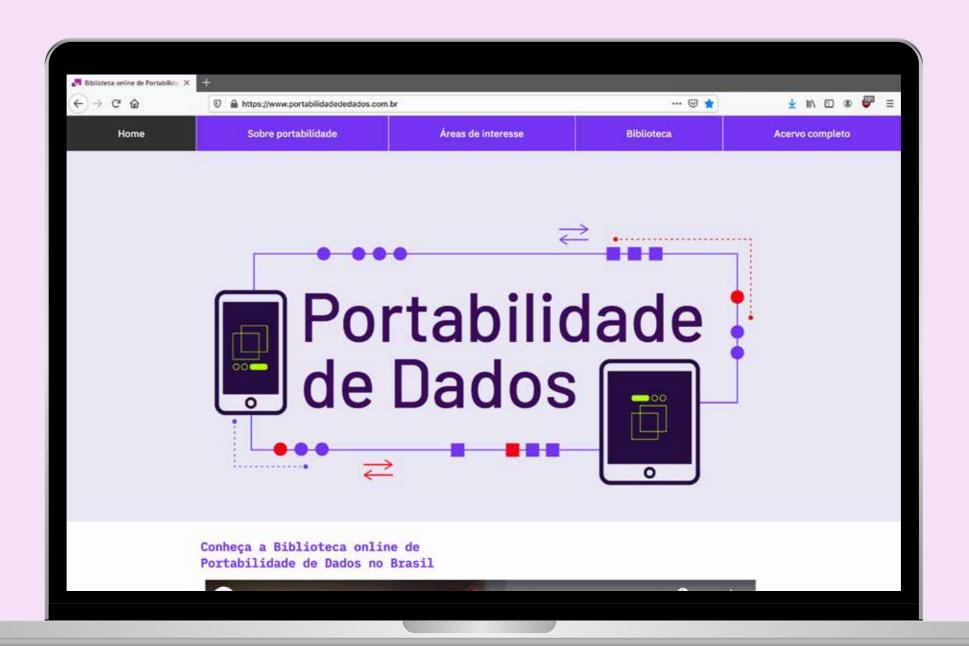

## DATA PORTABILITY PROJECT

The Data Portability Project was developed by lawyers and researchers Celina Bottino and Priscilla Silva at ITS Rio in 2020. The goal was to build an online platform that served as a library for publishings on Data Portability.

The project also featured an event with talks on the website release date, the publishing of 3 online books, and the social media artworks to announce the release of the project.

As the art director, I created the website, artworks for the event and the website release and did all the editorial work for the three publications. The challenge was to make a cohesive, versatile and eye-catching visual language.

The live website can be found at <a href="https://www.portabilidadededados.com.br/">https://www.portabilidadededados.com.br/</a>