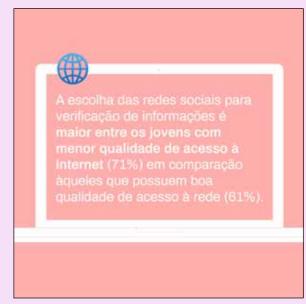

61%

52%

Não verificam se
acreditam ser verdadeira

Não verificam ser verdadeira

40% dos adolescentes que tem acesso de baixa qualidade à rede afirmaram não ter verificado informações que receberam por não possuir internet na hora para fazê-lo.