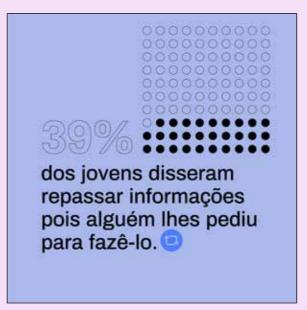

71% dos jovens,
ao presenciarem o
compartilhamento de
informações falsas por
amigos e familiares,
tiveram a postura de
alertar/avisar sobre o
caráter inverídico da
notícia.

INSTAGRAM FEED CONTENT ON THE RELEASE OF THE HABLATAM RESEARCH PUBLICATION.